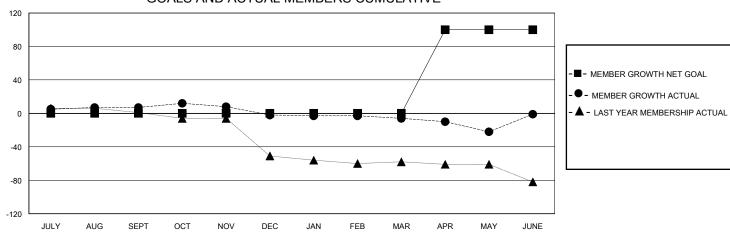

## District 29 C

Results as of: 6/30/2024

| GMT: | LOCATION WEST VIRGINIA | GMT CA |
|------|------------------------|--------|

|                       | Club          | s         |               |                       | Men                    | nbers                   |                                                    |  |
|-----------------------|---------------|-----------|---------------|-----------------------|------------------------|-------------------------|----------------------------------------------------|--|
| RESULTS FOR 2023-2024 |               |           |               | RESULTS FOR 2023-2024 |                        |                         |                                                    |  |
| QUARTER               | NEW CLUB GOAL | NEW CLUBS | DROPPED CLUBS | QUARTER MEMB          | SER GROWTH NET<br>GOAL | MEMBER GROWTH<br>ACTUAL | DROPPED<br>MEMBERS ACTUAL<br>(including transfers) |  |
| JULY/AUG/SEPT         | 0             | 0         | 0             | JULY/AUG/SEPT         | 0                      | 20                      | 13                                                 |  |
| OCT/NOV/DEC           | 0             | 0         | 0             | OCT/NOV/DEC           | 0                      | 19                      | 23                                                 |  |
| JAN/FEB/MAR           | 0             | 0         | 1             | JAN/FEB/MAR           | 0                      | 23                      | 27                                                 |  |
| APR/MAY/JUNE          | 1             | 1         | 0             | APR/MAY/JUNE          | 100                    | 57                      | 48                                                 |  |

## GOALS AND ACTUAL MEMBERS CUMULATIVE

|                  |     |                                               | ,                          |               |     |
|------------------|-----|-----------------------------------------------|----------------------------|---------------|-----|
| DROPPED CLUBS: 1 |     | 28 CLUBS OF 49 ADDED 1 OR MORE<br>NEW MEMBERS | GENDER DISTRIBUTION        |               |     |
|                  |     |                                               | MALE                       | 562 (62.72%)  |     |
|                  |     |                                               | FEMALE                     | 331 (36.94%)  |     |
| DROPPED MEMBERS  |     |                                               |                            |               |     |
| DECEASED         | 22  | CLICK HERE FOR CUMULATIVE                     | TOTAL FAMILY UNIT MEMBERS  |               | 233 |
| CLUB CANCELLED   | 0   | MEMBERSHIP DATA                               | FAMILY MEMBERS PAYING HALF |               | 118 |
| OTHER            | 88  |                                               | DUES                       | S PATING HALF | 110 |
| TOTAL            | 110 |                                               |                            |               |     |